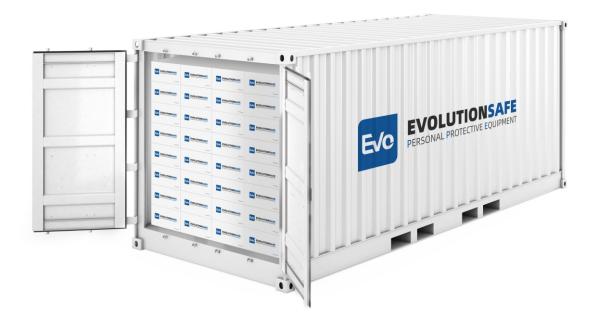

20'GP

 $\times 279$ 

466,400 PCS

40'HQ

×666

1,198,800 PCS

Ningbo Evolution Fire Safety Equipment Co.,Ltd. T: +86 574 6252 228 F: +86 574 6276 6268 E: info@EvolutionFire.com