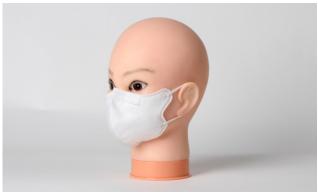

# FFP2 Filtering Half Mask Code No.: FB01

# **FEATURES**

- MAXIMUM PROTECTION Disposable and non-reusable masks. 5 layers, breathable, comfortable and easy to wear.
- CHARACTERISTICS Meets European mask specifications EN149:2001+A1:2009 FFP2 NR.
- MULTIPLE USE Suitable for general use, office workers, laboratory staff, servers, or salespeople. Ideal for crowded places, daily outings, pollen season, biking, running, biking or outdoor activities.
- USE TIME Non-reusable, should be removed after the recommended use time. For reasons of comfort and hygiene, it is generally recommended not to use these masks for more than 8 consecutive hours. If it gets wet or deteriorates from use, it is recommended to replace it with another one.

# **SPECIFICATIONS**

| CODE NO.     | FB01                | LAYER      | 4 Layer   |
|--------------|---------------------|------------|-----------|
| SIZE         | 11.1*12.7 CM (W*H)  | SHAPE      | Flat-Fold |
| STANDARD     | EN 149:2001+A1:2009 | STYLE      | Earloop   |
| FILTER CLASS | FFP2 NR             | SHELF LIFE | 3 Years   |