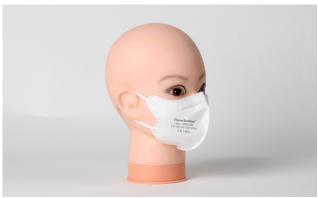

# FFP2 Filtering Half Mask Code No.: FB01

# **FEATURES**

- MAXIMUM PROTECTION Disposable and non-reusable masks. 5 layers, breathable, comfortable and easy to wear.
- CHARACTERISTICS Meets European mask specifications EN149:2001+A1:2009 FFP2 NR.
- MULTIPLE USE Suitable for general use, office workers, laboratory staff, servers, or salespeople. Ideal for crowded places, daily outings, pollen season, biking, running, biking or outdoor activities.
- USE TIME Non-reusable, should be removed after the recommended use time. For reasons of comfort and hygiene, it is generally recommended not to use these masks for more than 8 consecutive hours. If it gets wet or deteriorates from use, it is recommended to replace it with another one.

# **SPECIFICATIONS**

| CODE NO.     | FB01                | LAYER      | 4 Layer   |
|--------------|---------------------|------------|-----------|
| SIZE         | 11.1*12.7 CM (W*H)  | SHAPE      | Flat-Fold |
| STANDARD     | EN 149:2001+A1:2009 | STYLE      | Earloop   |
| FILTER CLASS | FFP2 NR             | SHELF LIFE | 3 Years   |