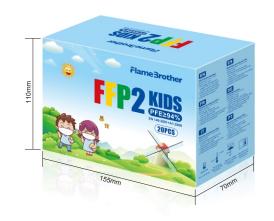

### 20PCS / COLOR BOX

#### **COLOR BOX SIZE**

15.5\*7\*11CM (L\*W\*H) Individual package per bag 20 Bags / Color Box

Net weight for each mask: 4G Gross weight for 20pcs / Color Box: 160G