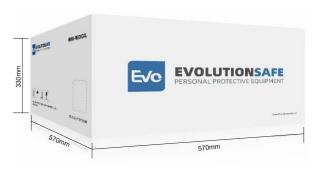

# 80 Color Box / Carton

#### **CARTON SIZE**

57\*57\*33 CM (L\*W\*H) 80 Boxes / Carton A carton total 1,600 PCS

Gross Weight: 13.8 Kgs Net Weight: 12.8 Kgs

Ningbo Evolution Fire Safety Equipment Co.,Ltd. T: +86 574 6252 228 F: +86 574 6276 6268 E: info@EvolutionFire.com