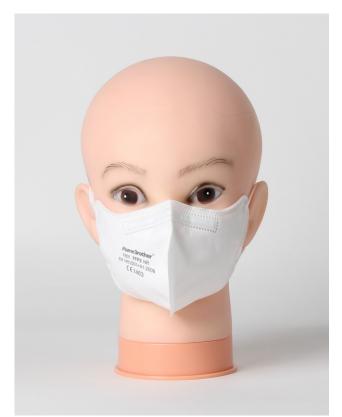

# FFP2 Filtering Half Mask Code No.: FB01

# **FEATURES**

- MAXIMUM PROTECTION Disposable and non-reusable masks. 5 layers, breathable, comfortable and easy to wear.
- CHARACTERISTICS Meets European mask specifications EN149:2001+A1:2009 FFP2 NR.
- MULTIPLE USE Suitable for general use, office workers, laboratory staff, servers, or salespeople. Ideal for crowded places, daily outings, pollen season, biking, running, biking or outdoor activities.
- USE TIME Non-reusable, should be removed after the recommended use time. For reasons of comfort and hygiene, it is generally recommended not to use these masks for more than 8 consecutive hours. If it gets wet or deteriorates from use, it is recommended to replace it with another one.

# **SPECIFICATIONS**

| CODE NO.     | FB01                | LAYER      | 4 Layer   |
|--------------|---------------------|------------|-----------|
| SIZE         | 11.1*12.7 CM (W*H)  | SHAPE      | Flat-Fold |
| STANDARD     | EN 149:2001+A1:2009 | STYLE      | Earloop   |
| FILTER CLASS | FFP2 NR             | SHELF LIFE | 3 Years   |