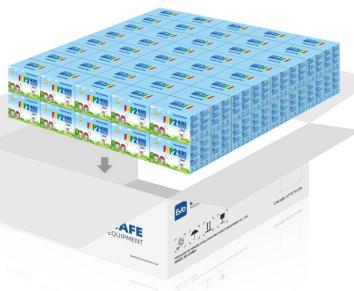

# 80 Color Box / Carton

#### **CARTON SIZE**

57\*57\*33 CM (L\*W\*H) 80 Boxes / Carton A carton total 1,600 PCS

Gross Weight: 13.8 Kgs Net Weight: 12.8 Kgs

Ningbo Evolution Fire Safety Equipment Co.,Ltd. T: +86 574 6252 228 F: +86 574 6276 6268 E: info@EvolutionFire.com