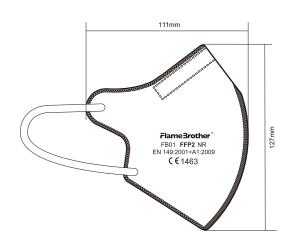

# **SPECIFICATIONS**

| CODE NO.     | FB01                | LAYER      | 4 Layer   |
|--------------|---------------------|------------|-----------|
| SIZE         | 11.1*12.7 CM (W*H)  | SHAPE      | Flat-Fold |
| STANDARD     | EN 149:2001+A1:2009 | STYLE      | Earloop   |
| FILTER CLASS | FFP2 NR             | SHELF LIFE | 3 Years   |

# **SIZES**

Ningbo Evolution Fire Safety Equipment Co.,Ltd. T: +86 574 6252 228 F: +86 574 6276 6268 E: info@EvolutionFire.com